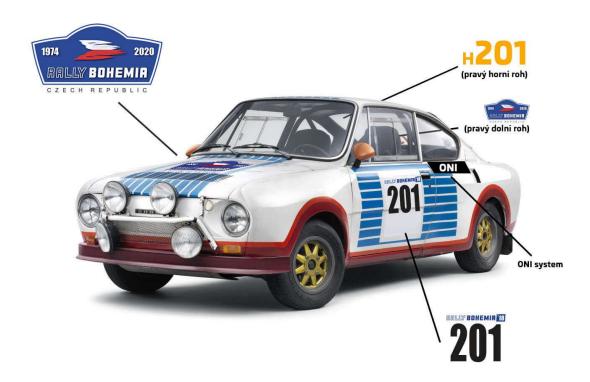

The check will be carried out by GPS units and marshals appointed by the Clerk of the Course, who will monitor the reconnaissance course on the spot.

**9.3.4** The course of reconnaissance will be monitored by GPS unit, by the Police of CR and other officials appointed by the Clerk of the Course of the rally - Pavel Vomáčka, Jakub Vomáčka, Patrik Danko, Jan Šrámek, Tomáš Brzek, Vladimír Rázek, Pavel Zoubek, Martin Bartoníček, Michal Strach, Martin Hanic, Jaroslav Stadler, Luboš Hušek, Václav Poláček, Alexandr Geisler. Maximum speed limits during the reconnaissance follow the Czech traffic regulations. Violating the traffic rules and mainly exceeding the speed limits will be checked by the monitoring device ONI® System as well as by the Police of the Czech Republic. Any violations will be subject to the standard procedures of the Police of the Czech Republic. Failure to use ONI® System will result in penalization according to Article 9.3.5 SR.

# 11.6 Obligatory ONI® Monitoring System

**11.6.1** Each rally car must be equipped with a functional tracking unit bracket including two aerials, an indicator of electronic red flag and attached monitoring unit before the scrutineering.

**11.6.3** Any attempt to tamper with, to manipulate or interfere with the monitoring device fitted to the competition car or any device preventing from monitoring data due to external interference, will be reported to the Stewards, who may impose a penalty according to the disciplinary code.