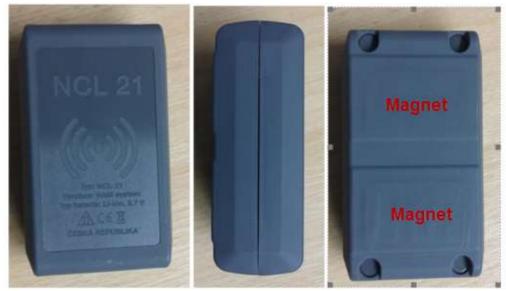

# 11.6 Obligatory ONI® Monitoring System

**11.6.1** Each rally car must be equipped with a functional tracking unit bracket including two aerials, an indicator of electronic red flag and attached monitoring unit before the scrutineering.

### **11.6.2** Rent Fees

Monitoring device CZK 110

Complete set of the mobile unit (for foreigners)

CZK 370/ EUR 17

Refundable deposit at ONI® Administrator

CZK 1,000 or a licence

A possible destroying, failing to return or damaging of the device must be compensated according to the approved price list by the competitor. All other details are given in the documents delivered at administrative check, or in Appendix 6 of these SR.