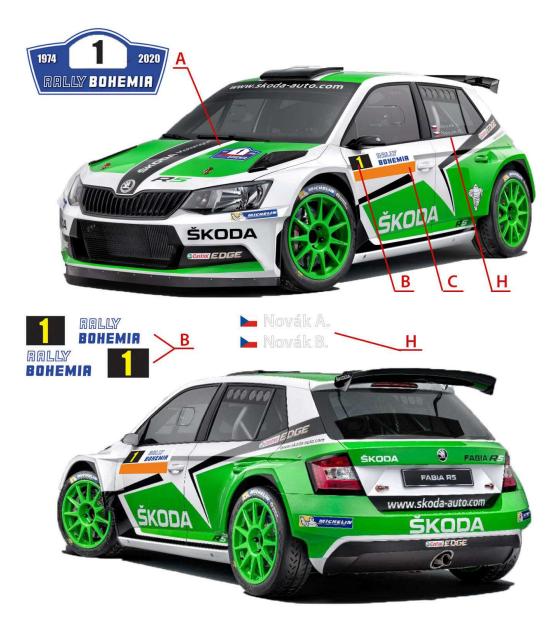

## 6.1 Compulsory Advertising

- on starting numbers

- on rally plates - shield

- panel on the rear window

- on both sides of the rear car part

RALLY BOHEMIA, ŠKODA RALLY BOHEMIA

ONI System

## 6.5 Driver's and Co-driver's names

Together with state flags of the countries whose ASN issued their licence, the initials of driver's and co-driver's name and the whole surname must be written on the rear side window on both sides of the car next to the starting number in the following shape:

- white fonts "Helvetica"
- the name initials and the first letter of surnames must be Capital letters and the others are small
- the fonts are 6 cm high with the line thickness 1 cm.

The driver's name shall be written on both sides of the car on the top.