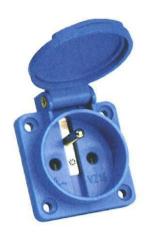

## 9. CHARGING (BEV/PHEV)

The Organising Committee will supply in each Parc Fermé for recharging electric power 230V/16A (1 phase). Connection will be to basic socket or "caravan" socket (CEE 321/031).