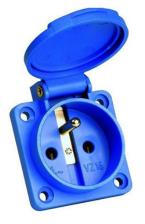

## 9. CHARGING (BEV/PHEV)

The Organising Committee will supply in each Parc Fermé for recharging electric power 230V/16A

(1 phase). Connection will be to basic socket or "caravan" socket (CEE 321/031).