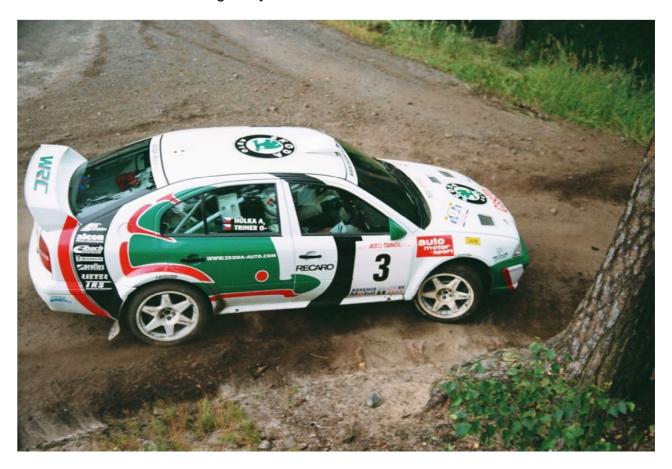

# 21 WINNERS OF THE RALLYE ŠKODA AND THE RALLY BOHEMIA

| 1974 | Hubáček Vladimír - Ing. Minářík Stanislav | CS  | Renault Alpine           |
|------|-------------------------------------------|-----|--------------------------|
| 1975 | Hubáček Vladimír - Ing. Minářík Stanislav | CS  | Renault Alpine           |
| 1976 | Blahna Václav - Hlávka Lubislav           | CS  | Škoda 130 RS             |
| 1977 | Haugland John - Berglund Bruno            | N/S | Škoda 130 RS             |
| 1978 | Ing. Šedivý Jiří - Janeček Jiří           | CS  | Škoda 130 RS             |
| 1979 | Haugland John - Bohlin Jan Olof           | N/S | Škoda 130 RS             |
| 1980 | Haugland John - Bohlin Jan Olof           | N/S | Škoda 130 RS             |
| 1981 | Droogmans Robert - Geron Alaine           | В   | Ford Escort RS BDA       |
| 1982 | Ferjancz Attila - Dr. Tandari Janos       | Н   | Renault R5 Turbo         |
| 1983 | Droogmans Robert - Joosten Ronny          | В   | Ford Escort RS BDA       |
| 1984 | Cinotto Michele - Radaelli Emilio         | I   | Audi Quattro             |
| 1985 | Demuth Harald - Radaelli Emilio           | D/I | Audi Quattro             |
| 1986 | Snijers Patrick - Colebunders Daniel      | В   | Lancia Rally 037         |
| 1987 | Ferjancz Attila - Dr. Tandari Janos       | Н   | Audi Coupé Quattro       |
| 1988 | Weber Erwin - Feltz Matthias              | D   | VW Golf GTi 16V          |
| 1989 | Baumschlager Raimund - Zeltner Ruben      | A/D | VW Golf GTi 16V          |
| 1990 | Baumschlager Raimund - Zeltner Ruben      | A/D | VW Golf G60 Rallye       |
| 1991 | Thiry Bruno - Prevot Stephane             | В   | Opel Kadett GSi 16V      |
| 1992 | Soulet Marc - Fortin Jean - Marc          | В   | Ford Sierra Cosworth 4x4 |

| 1993 | Blahna Václav - Ing. Schovánek Pavel    | CZ  | Ford Sierra Cosworth 4x4  |
|------|-----------------------------------------|-----|---------------------------|
| 1994 | Deila Piergiorgio - Scalvini Pierangelo | I   | Lancia Delta HF Integrale |
| 1995 | Bertone Enrico- Chiapponi Massimo       | I   | Toyota Celica GT-Four     |
| 1996 | Křeček Ladislav - Krečman Jan           | CZ  | Ford Escort RS Cosworth   |
| 1997 | Dolák Milan - Palivec Jaroslav          | CZ  | Toyota Celica GT-Four     |
| 1998 | Křeček Ladislav - Krečman Jan           | CZ  | Ford Escort RS Cosworth   |
| 1999 | Triner Emil - Hůlka Miloš               | CZ  | Škoda Octavia WRC         |
| 2000 | Kresta Roman - Tománek Jan              | CZ  | Škoda Octavia WRC         |
| 2001 | Kresta Roman - Tománek Jan              | CZ  | Škoda Octavia WRC         |
| 2002 | Kresta Roman - Tománek Jan              | CZ  | Škoda Octavia WRC         |
| 2003 | Kresta Roman - Tománek Jan              | CZ  | Peugeot 206 WRC           |
| 2004 | Peták Josef - Benešová Alena            | CZ  | Peugeot 306 Maxi          |
| 2005 | Štajf Vojtěch - Černoch Jiří            | CZ  | Subaru Impreza STi        |
| 2006 | Pech Václav - Uhel Petr                 | CZ  | Mitsubishi Lancer EVO IX  |
| 2007 | Kresta Roman – Gross Petr               | CZ  | Mitsubishi Lancer EVO IX  |
| 2008 | Kresta Roman – Gross Petr               | CZ  | Mitsubishi Lancer EVO IX  |
| 2009 | Hänninen Juho – Markkula Mikko          | FIN | Škoda Fabia S2000         |
| 2010 | Hänninen Juho – Markkula Mikko          | FIN | Škoda Fabia S2000         |
| 2011 | Loix Freddy - Miclotte Frédéric         | BEL | Škoda Fabia S2000         |