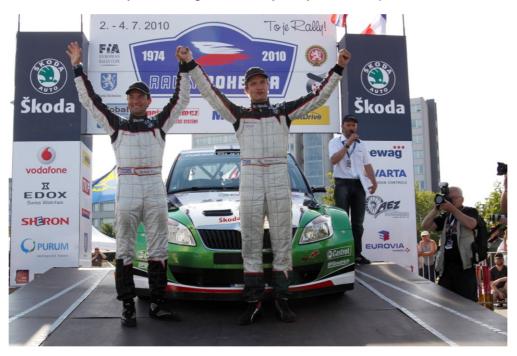

#### Year 2011

The 38th Rally Bohemia started off with the attribute of "Applicant Event" of the international championship. The organizers have initiated a contact with the promoter of the international championship, which was the British North One Sport Company, and with the Federation Internationale de l'Automobile FIA regarding the possibility of becoming a candidate of the international championship. Apart from the international observers taking part on the Rally Bohemia also a promoter's representative of the North One Sport Company arrived to watch and observe the safety precautions and set-up of the event.

The biggest star of the  $38^{\text{th}}$  Rally Bohemia was the crew of Fredy Loix – Frederic Miclotte driving under the Škoda Motorsport Team. Although Belgians have never started at Bohemia before, it could be anticipated that such an experienced driver should have no problems with the track characteristics. Of course the complete list of the local top appeared on start too.

In the finish of the Rally Bohemia the first to celebrate was the Belgian crew of Freddy Loix and Frederic Miclotte driving in Škoda Fabia S2000 under the service of the Škoda Motorsport Team. The second place, with the weight of gold, has been taken from Mladá Boleslav by Valoušek with Hrůza. Arazim - Gál finished third. For these Czech rally matadors this fantastic result was a proof that growing old in rally sport goes very slow.