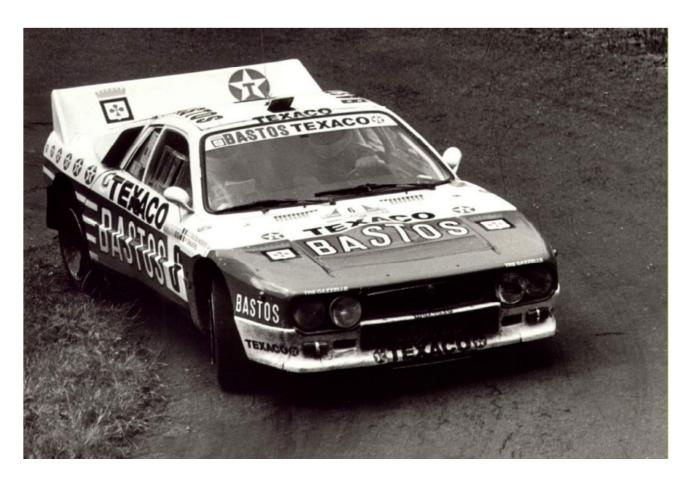

#### 1986

For many unbeatable and to date the best competition ever, which has taken the place in Czechoslovakia, who knows? Either way, on the event, for the first time carrying the name Bohemia, Belgian Snijers and Italian Pregliasco on two Lancia Rally 037's had arrived, as well as Carlsson on new Mazda 323 and his fellow countryman Johnsson on Ascona. Also the winner of Safari Rallye Kenyan Shekhar Mehta was here, Germans Schwarz and country champion Petersen, Yugoslavian Küzmič, Norwegian Haugland, local Křeček and Kvaizar, and many others. As expected class B Lancia's led the dance in the order of Snijers and Pregliasco in which they also have passed through the finish line.