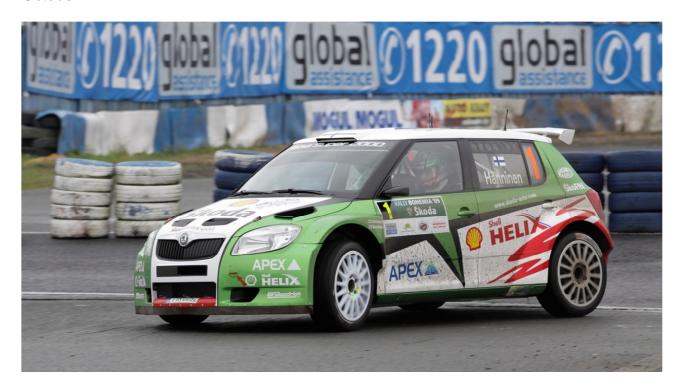

| 1993 | Blahna Václav - Ing. Schovánek Pavel    | CZ  | Ford Sierra Cosworth 4x4  |
|------|-----------------------------------------|-----|---------------------------|
| 1994 | Deila Piergiorgio - Scalvini Pierangelo | I   | Lancia Delta HF Integrale |
| 1995 | Bertone Enrico- Chiapponi Massimo       | I   | Toyota Celica GT-Four     |
| 1996 | Křeček Ladislav - Krečman Jan           | CZ  | Ford Escort RS Cosworth   |
| 1997 | Dolák Milan - Palivec Jaroslav          | CZ  | Toyota Celica GT-Four     |
| 1998 | Křeček Ladislav - Krečman Jan           | CZ  | Ford Escort RS Cosworth   |
| 1999 | Triner Emil - Hůlka Miloš               | CZ  | Škoda Octavia WRC         |
| 2000 | Kresta Roman - Tománek Jan              | CZ  | Škoda Octavia WRC         |
| 2001 | Kresta Roman - Tománek Jan              | CZ  | Škoda Octavia WRC         |
| 2002 | Kresta Roman - Tománek Jan              | CZ  | Škoda Octavia WRC         |
| 2003 | Kresta Roman - Tománek Jan              | CZ  | Peugeot 206 WRC           |
| 2004 | Peták Josef - Benešová Alena            | CZ  | Peugeot 306 Maxi          |
| 2005 | Štajf Vojtěch - Černoch Jiří            | CZ  | Subaru Impreza STi        |
| 2006 | Pech Václav - Uhel Petr                 | CZ  | Mitsubishi Lancer EVO IX  |
| 2007 | Kresta Roman – Gross Petr               | CZ  | Mitsubishi Lancer EVO IX  |
| 2008 | Kresta Roman – Gross Petr               | CZ  | Mitsubishi Lancer EVO IX  |
| 2009 | Hänninen Juho – Markkula Mikko          | FIN | Škoda Fabia S2000         |
| 2010 | Hänninen Juho – Markkula Mikko          | FIN | Škoda Fabia S2000         |
| 2011 | Loix Freddy - Miclotte Frédéric         | BEL | Škoda Fabia S2000         |

Despite the non-traditional date the starting list promised and interesting show. Lowest start numbers were taken by North men Juho Hänninen from Finland and Anders Mikkelsen from Norway, both on Škoda Fabia S2000. Jan Kopecký on another Fabia S2000 supposed to second them as well as two other drivers fighting for the country champion title Václav Pech on Mitsubishi and Roman Kresta on Peugeot 207 S2000. Two

At the only Friday's first leg special stage, in the streets of Mladá Boleslav during rain the Finish driver of Škoda factory's team Juho Hänninen has dominated. Jan Kopecký was the second and Roman Kresta the third, who had Václav Pech tightened to his tail. The second leg started on Saturday morning and once again it was fortunate for Juho Hänninen. Jan Kopecký fought very bravely, but in the first passage of Vinec he had to do with the second place on finish line. Andreas Mikkelsen ended up the third and popped up to the third place of continuous tier. Roman Kresta made a mistake on the Saturday's first special stage and in Strenice he had broken out the rear right wheel. In one of the turnings he didn't slow enough, leaned on safety fence with his right side and with damaged car he finished the special stage as 34<sup>th</sup>. Technicians managed to put all back very quickly and Kresta – Gross crew could keep their hopes for the title. It was a tight win for Kopecký after the second passage of Vinec with Hänninen and Mikkelsen behind. Roman Kresta has started immediately to restrain the time loss and on the finish line of the SS 3 he has moved forward by 9 positions to 15<sup>th</sup> place of continuous tier. Václav Pech held his 4<sup>th</sup> position with 9 secs lead over 5<sup>th</sup> Jaromír Tarabus. Also the SS 4 has brought the win to local Kopecký, who has lowered the time loss behind Hänninen down to 7.1 sec. Kresta was the fastest for the third time on Vinec SS and has again moved forward to 10<sup>th</sup> position. There was only the final super SS on Autodrome in Sosnová near Česká Lípa waiting out there for the crews. The length of this track was doubled by adding more laps and then it represented a portion of 4.8 kms. Sosnová fitted the best to Finish driver on Fabia S2000, the rally cross circuit Norwegian Mikkelsen finished 2<sup>nd</sup>, Kopecký was 3<sup>rd</sup> followed by 4<sup>th</sup> Kresta and 5<sup>th</sup> Pech. The final tier behind the first five remained the same up to 12<sup>th</sup> position, which meant close victory for Juho Hänninen. Also the 2<sup>nd</sup> position was taken by the factory's Škoda Motorsport Team thanks to Jan Kopecký, 3rd place on finish ramp was celebrated by Andreas Mikkelsen on another Škoda Fabia S2000. Taking into account that Norwegian wasn't registered for the Championship of Czech Republic, Václav Pech gained the winning points for 3<sup>rd</sup> place in terms of championship. But neither this wasn't enough for getting the title, vice-versa 9th place assured Roman Kresta's the Champion of the Czech Republic title.