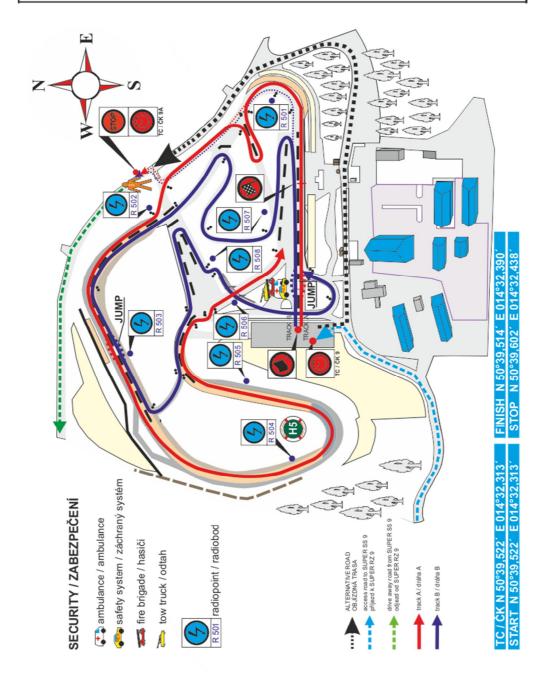

### Leg 1

Page 58 pos. 13 – Radiopoint no. 205 (instead of 203).

Page 78 pos. 5 – Add Radiopoint no. 402.

Page 102 – Track change – shortcut after radiopoint no. 503 – see Attachment no. 1.