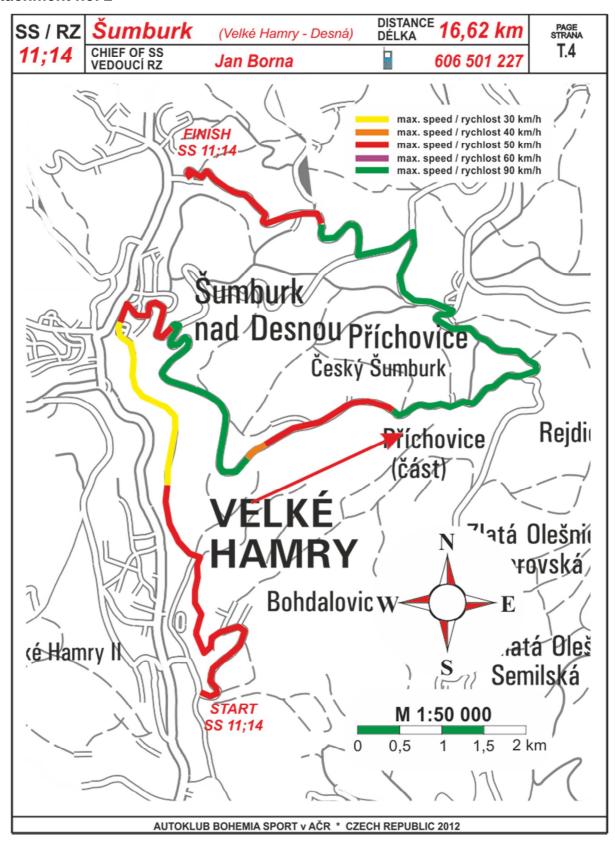

### Leg 2

Page 45 – 46 – Traffic signs change in Tanvald town. During recce all traffic signs have to be obeyed – see Attachment no. 2.

Page 49 – New traffic sign beginning of town Tanvald has been placed between positions no. 28 and 29.