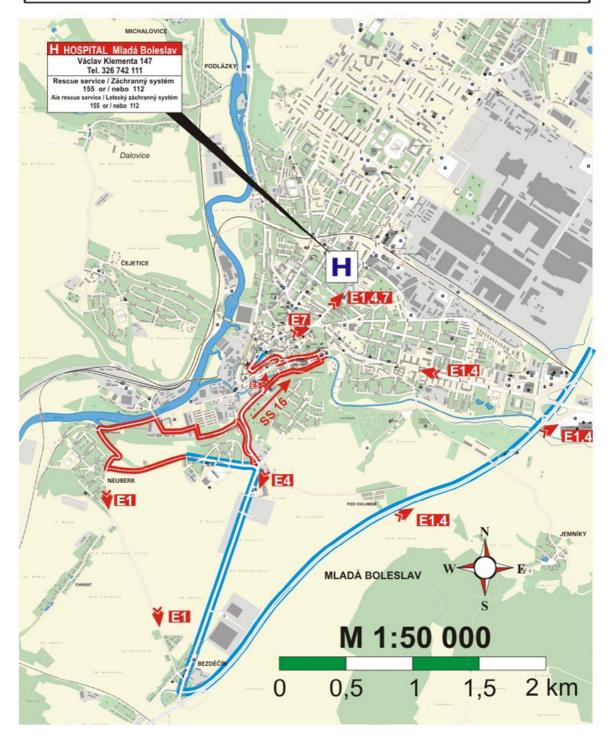

Page 65 - Change of ambulance exit and evacuation road - see Attachment no. 3.

### Attachment no. 3

| SS / RZ                                                                   | Staroměsts                | <b>ká</b> (Mladá Boleslav) | DISTANCE<br>DÉLKA | 5,00 km     |  |  |  |  |  |
|---------------------------------------------------------------------------|---------------------------|----------------------------|-------------------|-------------|--|--|--|--|--|
| 16                                                                        | CHIEF OF SS<br>VEDOUCÍ RZ | Miroslav Pazderský         |                   | 739 045 337 |  |  |  |  |  |
| EXITS FOR AMBULANCE AND EVACUATION ROADS / VÝJEZDY SANIT A ODSUNOVÉ TRASY |                           |                            |                   |             |  |  |  |  |  |